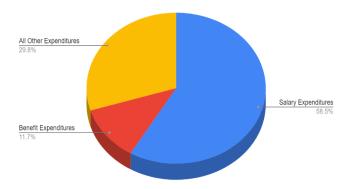

### Overall

- The 2021-22 fiscal year budget includes \$146.8M in direct revenues and \$147.2M in expenditures, resulting in a balanced budget, excluding a one-time use of fund balance for debt service payments in the amount of \$359,465.
- Through the consistent application of a zero-based budgeting approach, supported through a formula-based decision-making process, the school district remains financially strong.
- The school district remains on track to retire all existing debt by January 1, 2028.