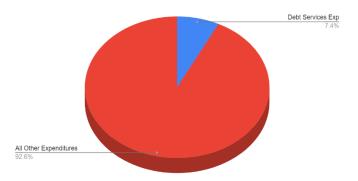

### Revenue

- Actual direct revenues indicated that the school district is 93.8% locally funded, primarily through property taxes.
- The school district's revenue receipt targets have been generally consistent with actual receipts. As of July 15, 2021, the school district still is awaiting the receipt of approximately \$601K in outstanding state and federal categorical payments (see pages 54-56). Based on trend, we anticipate these payments will be received by October 2021, which will be recorded within the 2021-22 fiscal year.

### Revenue

- The school district's direct revenue represents 94.0% local and other funding, primarily through property taxes, with 6.1% of funding provided by state and federal sources.
- As of July 16, 2021, the Cook County Clerk has not yet released the 2020 tax rate report. Property tax projections have been included in the tentative budget and will be updated upon release of the rate report.
- The Village of Glenview's contribution through "The Glen Make Whole Payments" is estimated to provide an additional \$9.0M in revenue. This payment is based on the number of students enrolled at Glenbrook South living within The Glen development. The Glen's property is anticipated to become part of the district's EAV in tax year 2022, at which time this separate revenue source will end, and the school district will receive property tax revenue directly through the overall property tax extension.
- State and federal revenue estimates remain consistent with 2020-21 levels.
- Interest earnings have been reduced by 80% to reflect the substantial change in interest rates as a result of COVID-19.
- In an effort to fund approved capital projects through a pay-as-you-go model, a total of \$1,500,000 will be transferred from the Operations and Maintenance Fund (20) to the Capital Projects Fund (60). This is a one-time transfer will fund designated one-time expenditure as approved by the Board of Education. This appears as both a revenue source (for Capital Projects) and an expense (for Operations and Maintenance).