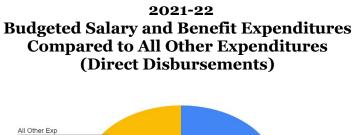

### Expenditures

- Salary expenditures represent current negotiated rates between the school district's three collective bargaining units (e.g. GEA, GESPA, GESSA), and Board-approved increases for non-union, non-licensed personnel and administrators.
- The health benefits budget has been increased to reflect changes to the expenses as a result of personnel transitions, and an estimated 2.5% premium increase for the 2022 plan year.
- All other expenditure categories have been budgeted based on the zero-based budgeting approach, and using pre-COVID trend data.
- In consultation with the Finance Committee, the contingency budget has been slowly phased-out over the past four years. For 2021-22, no contingency budget has been allocated. Should an unbudgeted expense be incurred, it will be absorbed into the current budget and/or be addressed with the Board of Education through a possible use of fund balance.