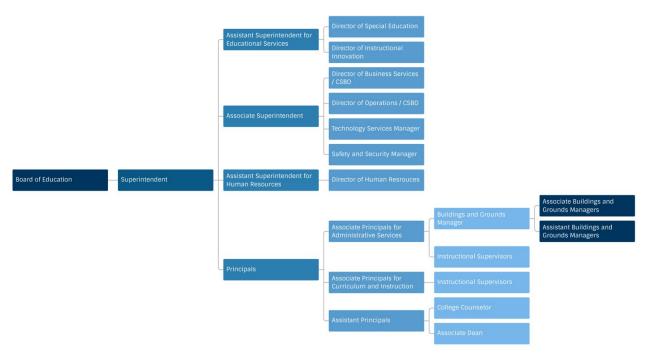

as well as members of the District and School leadership teams (e.g., Superintendent, Associate Superintendent, Principals, Associate Principals, Assistant Superintendents, Directors, Managers). Board committees meet periodically throughout the school year and provide an opportunity to review draft proposals and recommendations from the Administration in a working group setting. Proposals and recommendations are then revised as needed, and typically presented to the full Board at the next regular meeting.

# **District Leadership Team**



### **Organizational Chart**

The Board of Education is responsible for employing a Superintendent and other personnel, including the District's leadership team. An organizational chart outlining the District's leadership team is presented as follows:



### **Senior Leadership Team**

Current senior leadership team members include:

| District Office Positions                         |                      |
|---------------------------------------------------|----------------------|
| Superintendent                                    | Dr. Charles Johns    |
| Associate Superintendent                          | Dr. R.J. Gravel      |
| Assistant Superintendent for Educational Services | TBD                  |
| Assistant Superintendent for Human Resources      | Mr. Brad Swanson     |
| Director of Business Services / CSBO              | Ms. Vicki Tarver     |
| Director of Human Resources                       | Mrs. Alice Raflores  |
| Director of Instructional Innovation              | Mr. Ryan Bretag      |
| Director of Operations