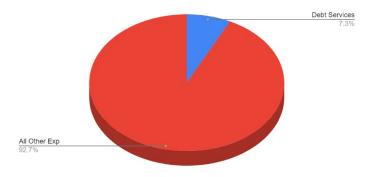

### Overall

- The 2021-22 fiscal year budget includes \$146.8M in direct revenues and \$147.2M in expenditures, resulting in a balanced budget, excluding a one-time use of fund balance for debt service payments in the amount of \$359,465.
- Through the consistent application of a zero-based budgeting approach, supported through a formula-based decision-making process, the school district remains financially strong.
- The school district remains on track to retire all existing debt by January 1, 2028.