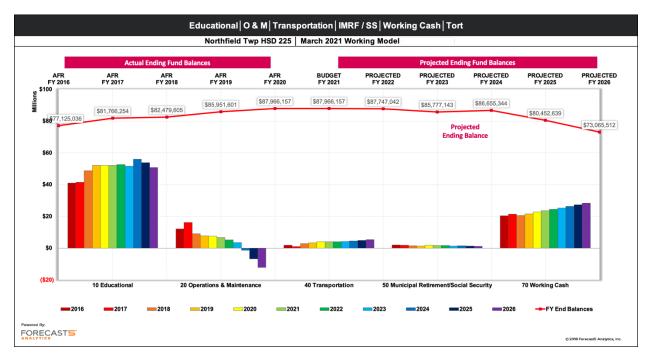

### Overall

- At the close of the 2020-21 Fiscal Year, the school district realized an increase in fund balance by \$4.4M. This is more than the budgeted decrease in fund balance of \$1.8M, this is the result of decreased expenses related to times when students were not present for in-person learning, and unanticipated federal stimulus payments.
- Based on preliminary audited figures, the district ended the 2020-21 fiscal year with \$147.5 in direct revenues and \$143.1M in direct expenditures.

### Overall

- The 2021-22 fiscal year budget includes \$146.8M in direct revenues and \$147.2M in expenditures, resulting in a balanced budget, excluding a one-time use of fund balance for debt service payments in the amount of \$359,465.
- Through the consistent application of a zero-based budgeting approach, supported through a formula-based decision-making process, the school district remains financially strong.
- The school district remains on track to retire all existing debt by January 1, 2028.