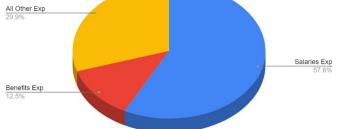

### Expenditures

- Salary expenditures represent current negotiated rates between the school district's three collective bargaining units (e.g. GEA, GESPA, GESSA), and Board-approved increases for non-union, non-licensed personnel and administrators.
- The health benefits budget has been increased to reflect changes to the expenses as a result of personnel transitions, and an estimated 2.5% premium increase for the 2022 plan year.
- All other expenditure categories have been budgeted based on the zero-based budgeting approach, and using pre-COVID trend data.
- In consultation with the Finance Committee, the contingency budget has been slowly phased-out over the past four years. For 2021-22, no contingency budget has been allocated. Should an unbudgeted expense be incurred, it will be absorbed into the current budget and/or be addressed with the Board of Education through a possible use of fund balance.