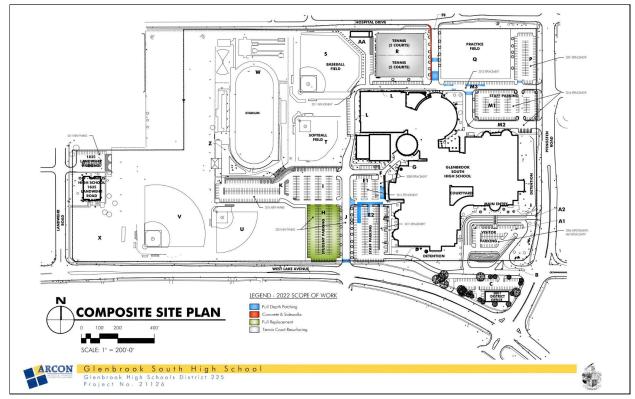

| •                                                                                                                                                                                                                                                                                                                                                                                                                                                                                                                                                                                                                                                                                                                                                                                    | \$635,000  |

# **GBS Site Work Map**



## **GBS Tennis Court Images**



Table 3
Roofing Projects

| Location(s) | Project Description