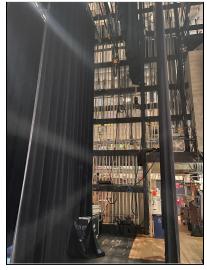

# **GBS Auditorium Rigging System**

Image 1 Image 2 Image 3

# Image 1

Twenty-five pipe battens spanning the length of the stage ceiling.