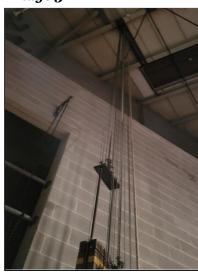

# **GBS Auditorium Rigging System**

Image 1 Image 2 Image 3

## Image 2

Arbor Guide Wall with manual counterweight system controlling 23 of the 25 battens on Stage Left.

## Image 3

Antiquated counterweight system controlling 2 of the 25 pipe battens on Stage Right.