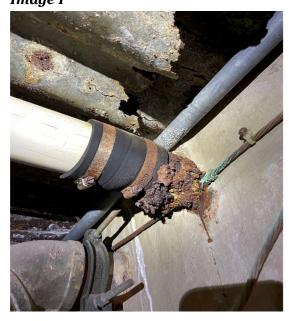

# GBN Pool Images Image 1

Image 2

## **GBS Roofing Map**

Table 4
Architectural Projects

| Location(s) | Project Description                                                                                                                                                                                                                                                                                                                                                                                                                                                                                                                                                                                                                                                                                                                                                                                                                                                                                                                                                                                                                                                                                                                                                                                                                                                                                                                                                                                                                                                                                                                                                                                                                                                                                                                                              | Projection |
|-------------|------------------------------------------------------------------------------------------------------------------------------------------------------------------------------------------------------------------------------------------------------------------------------------------------------------------------------------------------------------------------------------------------------------------------------------------------------------------------------------------------------------------------------------------------------------------------------------------------------------------------------------------------------------------------------------------------------------------------------------------------------------------------------------------------------------------------------------------------------------------------------------------------------------------------------------------------------------------------------------------------------------------------------------------------------------------------------------------------------------------------------------------------------------------------------------------------------------------------------------------------------------------------------------------------------------------------------------------------------------------------------------------------------------------------------------------------------------------------------------------------------------------------------------------------------------------------------------------------------------------------------------------------------------------------------------------------------------------------------------------------------------------|------------|
| GBS         | Auditorium Rigging System Replacement GBS has a manual, counterweight rigging system that is original to the auditorium (1961). This system provides the ability to lower and raise pipe battens by counterbalancing the load with an arbor loaded with counterweight (steel plates). There are 25, 76-foot long pipe battens that run across the stage's ceiling and are used to raise and lower theater equipment during a production.  Breakdown of 25 pipe battens 1 - Main Curtain batten 14 - General Purpose or Utility batten (scenery, special lighting) 4 - Legs (tall curtains on the side used to mask the sides of the stage 3 - Lighting 2 - Travelers (full black curtains used as a backdrop for concerts etc.) 1 - Cyc (white curtain at the back of the stage used to project video or color)  Recommendations Twenty-three pipe battens are guided by a large grillage "Arbor Guide Wall" built on stage left and have a payload capacity of approximately 1,300 pounds per line set. It is recommended that these be replaced with a newer counterweight system. The grillage will remain.  Two of the battens (Main Curtain and General Purpose) have counterweights on the opposite side of the stage. These counterweights are guided by free-strung wires, which do not comply with the newest ANSI standards and exceed the recommended travel distance. Due to the necessary placement of these line sets, they cannot be incorporated into the counterweight system on stage left. There is not proper height in this location to use a manual counterweight system. It is recommended that these be replaced with motorized battens. Rather than raising and lowering the battens through manual counterweights, these battens would | \$440,000  |
| GBS         | Auditorium Stage Drape Replacement The stage curtains are original to the auditorium and are of cotton construction. As such, the drapes require cleaning and re-treating with flame retardants every five years. The GBS drapes were last treated four years ago. Over time, the fabric becomes more difficult and expensive to treat and needs to be replaced. It is recommended that the drapes be replaced with a more contemporary polyester drapery which is inherently flame retardant and does not require re-treating. All of the stage drapes are included in this scope.                                                                                                                                                                                                                                                                                                                                                                                                                                                                                                                                                                                                                                                                                                                                                                                                                                                                                                                                                                                                                                                                                                                                                                              | \$95,000   |
| GBN         | East Pool Structural Repair The east pool at GBN is the smaller, original pool and has structural issues needing to be addressed. The foundation wall near the southeast corner of the pool requires repair and structural reinforcement for a length of about 25 feet. The concrete is spalling, which exposes the rebar/reinforcement and causing corrosion. The repair will consist of the removal of all loose and damaged concrete and sandblasting of exposed rebar. In addition, a new 6" deep, reinforced concrete wall will be poured behind the existing wall.  Additionally, the pool gutter piping near the southeast corner of the pool is                                                                                                                                                                                                                                                                                                                                                                                                                                                                                                                                                                                                                                                                                                                                                                                                                                                                                                                                                                                                                                                                                                          | \$130,000  |

| corroding and showing signs of potential failure. It is recommended that these be |  |
|-----------------------------------------------------------------------------------|--|
| replaced at the time the foundational repairs occur.                              |  |