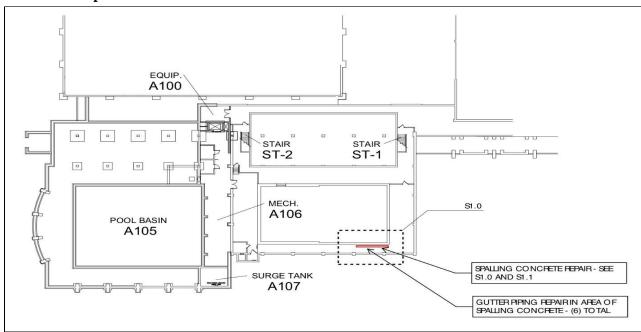

# **GBN Pool Map**

## **GBS Roofing Map**

Table 4
Architectural Projects

| Location(s) | Project Description                                                                                                                                                                                                                                                                                                                                                                                                                                                                                                                                                                                                                                                                                                                                                                                                                                                                                                                                                                                                                                                                                                                                                                                                                                                                                                                                                                                                                                                                                                                                                                                                                                                                                                                                              | Projection |
|-------------|------------------------------------------------------------------------------------------------------------------------------------------------------------------------------------------------------------------------------------------------------------------------------------------------------------------------------------------------------------------------------------------------------------------------------------------------------------------------------------------------------------------------------------------------------------------------------------------------------------------------------------------------------------------------------------------------------------------------------------------------------------------------------------------------------------------------------------------------------------------------------------------------------------------------------------------------------------------------------------------------------------------------------------------------------------------------------------------------------------------------------------------------------------------------------------------------------------------------------------------------------------------------------------------------------------------------------------------------------------------------------------------------------------------------------------------------------------------------------------------------------------------------------------------------------------------------------------------------------------------------------------------------------------------------------------------------------------------------------------------------------------------|------------|
| GBS         | Auditorium Rigging System Replacement GBS has a manual, counterweight rigging system that is original to the auditorium (1961). This system provides the ability to lower and raise pipe battens by counterbalancing the load with an arbor loaded with counterweight (steel plates). There are 25, 76-foot long pipe battens that run across the stage's ceiling and are used to raise and lower theater equipment during a production.  Breakdown of 25 pipe battens 1 - Main Curtain batten 14 - General Purpose or Utility batten (scenery, special lighting) 4 - Legs (tall curtains on the side used to mask the sides of the stage 3 - Lighting 2 - Travelers (full black curtains used as a backdrop for concerts etc.) 1 - Cyc (white curtain at the back of the stage used to project video or color)  Recommendations Twenty-three pipe battens are guided by a large grillage "Arbor Guide Wall" built on stage left and have a payload capacity of approximately 1,300 pounds per line set. It is recommended that these be replaced with a newer counterweight system. The grillage will remain.  Two of the battens (Main Curtain and General Purpose) have counterweights on the opposite side of the stage. These counterweights are guided by free-strung wires, which do not comply with the newest ANSI standards and exceed the recommended travel distance. Due to the necessary placement of these line sets, they cannot be incorporated into the counterweight system on stage left. There is not proper height in this location to use a manual counterweight system. It is recommended that these be replaced with motorized battens. Rather than raising and lowering the battens through manual counterweights, these battens would | \$440,000  |
| GBS         | Auditorium Stage Drape Replacement The stage curtains are original to the auditorium and are of cotton construction. As such, the drapes require cleaning and re-treating with flame retardants every five years. The GBS drapes were last treated four years ago. Over time, the fabric becomes more difficult and expensive to treat and needs to be replaced. It is recommended that the drapes be replaced with a more contemporary polyester drapery which is inherently flame retardant and does not require re-treating. All of the stage drapes are included in this scope.                                                                                                                                                                                                                                                                                                                                                                                                                                                                                                                                                                                                                                                                                                                                                                                                                                                                                                                                                                                                                                                                                                                                                                              | \$95,000   |
| GBN         | East Pool Structural Repair The east pool at GBN is the smaller, original pool and has structural issues needing to be addressed. The foundation wall near the southeast corner of the pool requires repair and structural reinforcement for a length of about 25 feet. The concrete is spalling, which exposes the rebar/reinforcement and causing corrosion. The repair will consist of the removal of all loose and damaged concrete and sandblasting of exposed rebar. In addition, a new 6" deep, reinforced concrete wall will be poured behind the existing wall.  Additionally, the pool gutter piping near the southeast corner of the pool is                                                                                                                                                                                                                                                                                                                                                                                                                                                                                                                                                                                                                                                                                                                                                                                                                                                                                                                                                                                                                                                                                                          | \$130,000  |

| corroding and showing signs of potential failure. It is recommended that these be |  |
|-----------------------------------------------------------------------------------|--|
| replaced at the time the foundational repairs occur.                              |  |