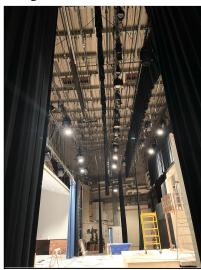

# **GBS Auditorium Rigging System**

Image 1 Image 2 Image 3

# Image 1

Twenty-five pipe battens spanning the length of the stage ceiling.