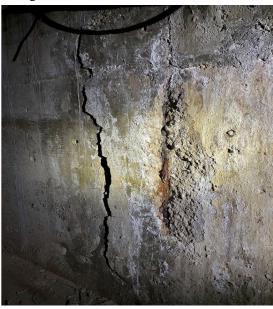

## **GBS Roofing Map**

Table 4
Architectural Projects

| Location(s) | Project Description                                                                                                                                                                                                                                                                                                                                                                                                                                                                                                                                                                                                                                                                                                                                                                                                                                                                                                                                                                                                                                                                                                                                                                                                                                                                                                                                                                                                                                                                                                                                                                                                                                                                                                                                              | Projection |
|-------------|------------------------------------------------------------------------------------------------------------------------------------------------------------------------------------------------------------------------------------------------------------------------------------------------------------------------------------------------------------------------------------------------------------------------------------------------------------------------------------------------------------------------------------------------------------------------------------------------------------------------------------------------------------------------------------------------------------------------------------------------------------------------------------------------------------------------------------------------------------------------------------------------------------------------------------------------------------------------------------------------------------------------------------------------------------------------------------------------------------------------------------------------------------------------------------------------------------------------------------------------------------------------------------------------------------------------------------------------------------------------------------------------------------------------------------------------------------------------------------------------------------------------------------------------------------------------------------------------------------------------------------------------------------------------------------------------------------------------------------------------------------------|------------|
| GBS         | Auditorium Rigging System Replacement GBS has a manual, counterweight rigging system that is original to the auditorium (1961). This system provides the ability to lower and raise pipe battens by counterbalancing the load with an arbor loaded with counterweight (steel plates). There are 25, 76-foot long pipe battens that run across the stage's ceiling and are used to raise and lower theater equipment during a production.  Breakdown of 25 pipe battens 1 - Main Curtain batten 14 - General Purpose or Utility batten (scenery, special lighting) 4 - Legs (tall curtains on the side used to mask the sides of the stage 3 - Lighting 2 - Travelers (full black curtains used as a backdrop for concerts etc.) 1 - Cyc (white curtain at the back of the stage used to project video or color)  Recommendations Twenty-three pipe battens are guided by a large grillage "Arbor Guide Wall" built on stage left and have a payload capacity of approximately 1,300 pounds per line set. It is recommended that these be replaced with a newer counterweight system. The grillage will remain.  Two of the battens (Main Curtain and General Purpose) have counterweights on the opposite side of the stage. These counterweights are guided by free-strung wires, which do not comply with the newest ANSI standards and exceed the recommended travel distance. Due to the necessary placement of these line sets, they cannot be incorporated into the counterweight system on stage left. There is not proper height in this location to use a manual counterweight system. It is recommended that these be replaced with motorized battens. Rather than raising and lowering the battens through manual counterweights, these battens would | \$440,000  |
| GBS         | Auditorium Stage Drape Replacement The stage curtains are original to the auditorium and are of cotton construction. As such, the drapes require cleaning and re-treating with flame retardants every five years. The GBS drapes were last treated four years ago. Over time, the fabric becomes more difficult and expensive to treat and needs to be replaced. It is recommended that the drapes be replaced with a more contemporary polyester drapery which is inherently flame retardant and does not require re-treating. All of the stage drapes are included in this scope.                                                                                                                                                                                                                                                                                                                                                                                                                                                                                                                                                                                                                                                                                                                                                                                                                                                                                                                                                                                                                                                                                                                                                                              | \$95,000   |
| GBN         | East Pool Structural Repair The east pool at GBN is the smaller, original pool and has structural issues needing to be addressed. The foundation wall near the southeast corner of the pool requires repair and structural reinforcement for a length of about 25 feet. The concrete is spalling, which exposes the rebar/reinforcement and causing corrosion. The repair will consist of the removal of all loose and damaged concrete and sandblasting of exposed rebar. In addition, a new 6" deep, reinforced concrete wall will be poured behind the existing wall.  Additionally, the pool gutter piping near the southeast corner of the pool is                                                                                                                                                                                                                                                                                                                                                                                                                                                                                                                                                                                                                                                                                                                                                                                                                                                                                                                                                                                                                                                                                                          | \$130,000  |

| corroding and showing signs of potential failure. It is recommended that these be |  |
|-----------------------------------------------------------------------------------|--|
| replaced at the time the foundational repairs occur.                              |  |