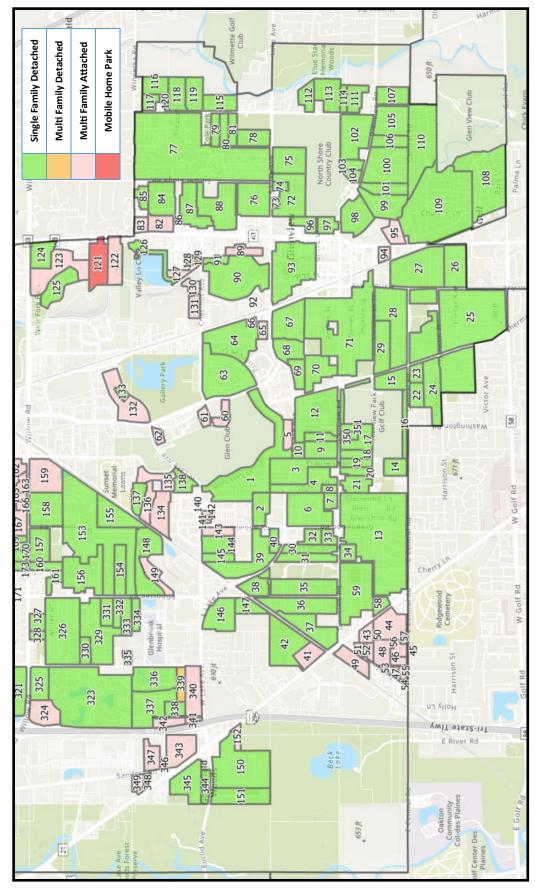

| Existing Housing                                                                                                                                                                                      |                                   |
|-------------------------------------------------------------------------------------------------------------------------------------------------------------------------------------------------------|-----------------------------------|
| The map on the following page shows the location of the Sing<br>Family Detached (orange), Multi Family Attached (pink), and Ma<br>tables on the pages following detail the student yields for each su | anufactured Home Parks (red). The |
|                                                                                                                                                                                                       |                                   |
|                                                                                                                                                                                                       |                                   |
|                                                                                                                                                                                                       |                                   |
|                                                                                                                                                                                                       |                                   |
|                                                                                                                                                                                                       |                                   |
|                                                                                                                                                                                                       |                                   |
|                                                                                                                                                                                                       |                                   |
|                                                                                                                                                                                                       |                                   |
|                                                                                                                                                                                                       |                                   |
|                                                                                                                                                                                                       |                                   |
|                                                                                                                                                                                                       |                                   |
|                                                                                                                                                                                                       |                                   |
|                                                                                                                                                                                                       |                                   |
|                                                                                                                                                                                                       |                                   |
|                                                                                                                                                                                                       |                                   |
|                                                                                                                                                                                                       |                                   |
|                                                                                                                                                                                                       |                                   |
|                                                                                                                                                                                                       |                                   |
|                                                                                                                                                                                                       |                                   |
| GLENVIEW 34 AND GLENBROOK 225<br>SUBDIVISION YIELD ANALYSIS                                                                                                                                           | PAGE 5<br>9/22/2022               |