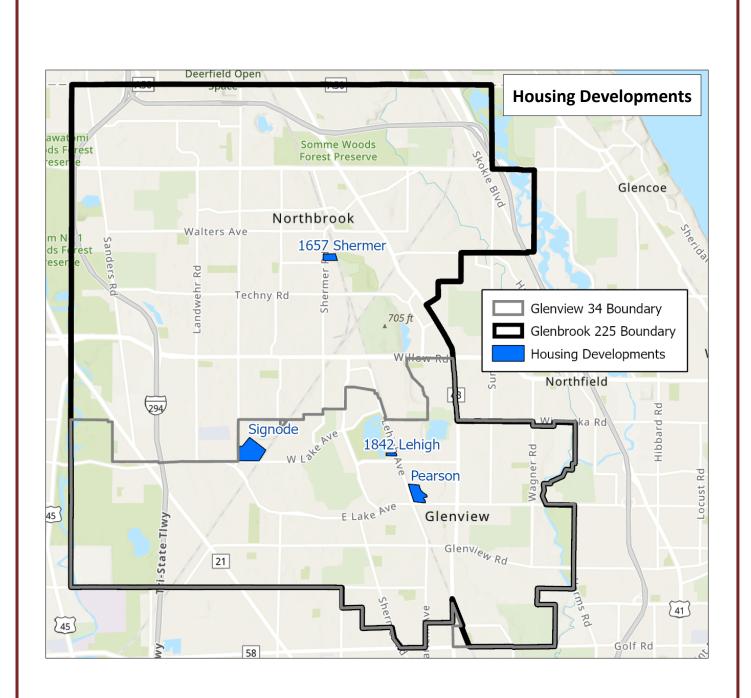

| 0     |  |  |  |  |
| 0.9           | 1                     | 0     |  |  |  |  |
| -             | >1                    | 0     |  |  |  |  |

| Glenbrook 225 |          |       |  |  |
|---------------|----------|-------|--|--|
| Multi Fai     | mily Att | ached |  |  |
| 9-12 Yield    | Range    | Units |  |  |
| 0             | 0.1      | 4,609 |  |  |
| 0.1           | 0.2      | 464   |  |  |
| 0.2           | 0.3      | 333   |  |  |
| 0.3           | 0.4      | 0     |  |  |
| 0.4           | 0.5      | 0     |  |  |
| 0.5           | 0.6      | 0     |  |  |
| 0.6           | 0.7      | 0     |  |  |
| 0.7           | 0.8      | 95    |  |  |
| 0.8           | 0.9      | 0     |  |  |
| 0.9           | 1        | 0     |  |  |
| -             | >1       | 16    |  |  |



# **Developing Single-Family and Multi-Family**

The table below and map on the previous page represents the housing development currently occurring within the Districts. The yields applied to each development are higher than the average yield for each housing type; this allows us to model the maximum impact to each District.

It should be noted that students generated from planned housing developments may include students moving within the District and not necessarily new to the District. Please note that all student potential values have been rounded up.

| Signode       |                      |                      |              |               |  |  |
|---------------|----------------------|----------------------|--------------|---------------|--|--|
| Housing Type  | <b>Planned Uni