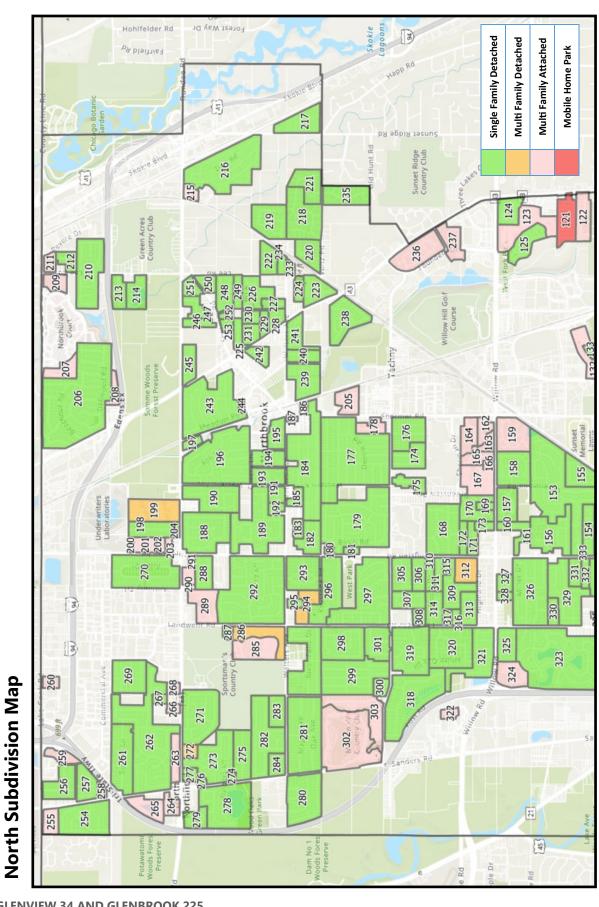

| Existing Housing                                                                                                                                                                                      |                                   |
|-------------------------------------------------------------------------------------------------------------------------------------------------------------------------------------------------------|-----------------------------------|
| The map on the following page shows the location of the Sing<br>Family Detached (orange), Multi Family Attached (pink), and Ma<br>tables on the pages following detail the student yields for each su | anufactured Home Parks (red). The |
|                                                                                                                                                                                                       |                                   |
|                                                                                                                                                                                                       |                                   |
|                                                                                                                                                                                                       |                                   |
|                                                                                                                                                                                                       |                                   |
|                                                                                                                                                                                                       |                                   |
|                                                                                                                                                                                                       |                                   |
|                                                                                                                                                                                                       |                                   |
|                                                                                                                                                                                                       |                                   |
|                                                                                                                                                                                                       |                                   |
|                                                                                                                                                                                                       |                                   |
|                                                                                                                                                                                                       |                                   |
|                                                                                                                                                                                                       |                                   |
|                                                                                                                                                                                                       |                                   |
|                                                                                                                                                                                                       |                                   |
|                                                                                                                                                                                                       |                                   |
|                                                                                                                                                                                                       |                                   |
|                                                                                                                                                                                                       |                                   |
|                                                                                                                                                                                                       |                                   |
|                                                                                                                                                                                                       |                                   |
| GLENVIEW 34 AND GLENBROOK 225<br>SUBDIVISION YIELD ANALYSIS                                                                                                                                           | PAGE 5<br>9/22/2022               |

# South Subdivision Map

|   | Map | Name           | Coography   | Hausing Tons     | Units | PK-5     | 6-8      | 9-12     | PK-5   | 6-8    | 9-12   | PK-12  |  |
|---|-----|----------------|-------------|------------------|-------|----------|----------|----------|--------|--------|--------|--------|--|
|   | ID  | Name           | Geography   | Housing Type     | Units | Students | Students | Students | Yields | Yields | Yields | Yields |  |
| ĺ | 121 | Sunset Village | Glenview 34 | Mobile Home Park | 398   | 135      | 90       | 124      | 0.339  | 0.226  | 0.312  | 0.877  |  |