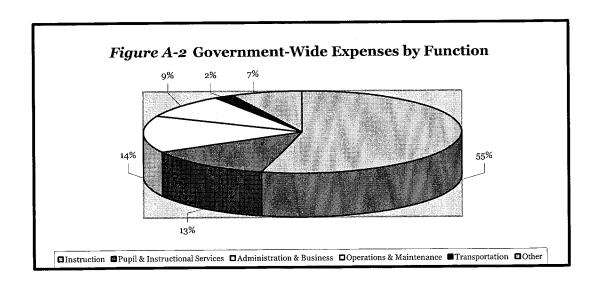

grants and contributions in the amount of \$7.8 million accounted for 8%, charges for services in the amount of \$4.9 million accounted for 5%, general state aid in the amount of \$1.4 million accounted for 1% and other local revenue in the amount of \$5.6 million accounted for 6% (Figure A-1).



Expenses by Function: Expenses for instruction in the amount of \$48.7 million accounted for 55% of total expenses, while pupil & instructional services in the amount of \$11.7 million accounted for 13%, administration & business in the amount of \$12.8 million accounted for 14%, operations & maintenance in the amount of \$8.2 million accounted for 9%, transportation in the amount of \$1.8 million accounted for 2% and other expenses in the amount of \$6.5 million accounted for 7% (Figure A-2).



#### Northfield Township High School District No. 225 Management's Discussion and Analysis For the Year Ended June 30, 2007

#### Financial Analysis of the District's Funds

As the District closed the year, its governmental funds reported a combined fund balance of \$95.3 million, higher than last year's ending fund balance of \$44.7 million, an increase of approximately 113.3%. This temporarily inflated fund balance is a result of many factors; mainly the investment of bond proceeds reserved for future construction, restructuring of long-term debt, and deferred retirement expenses.

#### General Fund Budgetary Highlights

The District's final budget for the Educational Fund anticipated that expenditures would exceed revenues by \$3.3 million. The year ended with a \$2.9 million surplus,